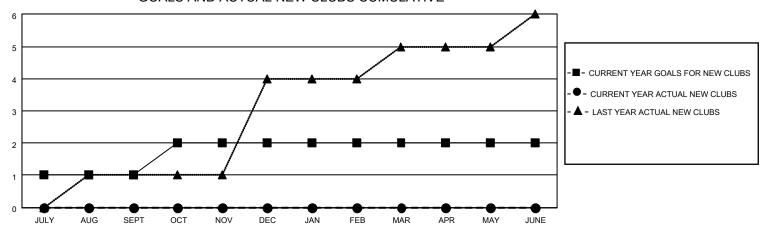

## GOALS AND ACTUAL NEW CLUBS CUMULATIVE

| DROPPED CLUBS: 3 |    | 16 CLUBS OF 70 ADDED 1 OR<br>MORE NEW MEMBERS | GENDER DISTRIBUTION                 |                                |  |
|------------------|----|-----------------------------------------------|-------------------------------------|--------------------------------|--|
|                  |    | NOTE NEW MEMBERS                              | MALE<br>FEMALE                      | 2,039 (81.33%)<br>468 (18.67%) |  |
| DROPPED MEMBERS  |    |                                               | NON BINARY                          | 0 (0.00%)                      |  |
| DECEASED         | 8  |                                               | PREFER NOT TO ANSWER                | 0 (0.00%)                      |  |
| CLUB CANCELLED   | 52 | CLICK HERE FOR CUMULATIVE                     | TOTAL FAMILY UNIT MEMBERS           | 3 1,067                        |  |
| OTHER            | 17 | MEMBERSHIP DATA                               |                                     |                                |  |
| TOTAL            | 77 |                                               | FAMILY MEMBERS PAYING HALF DUES 672 |                                |  |
|                  |    |                                               |                                     |                                |  |