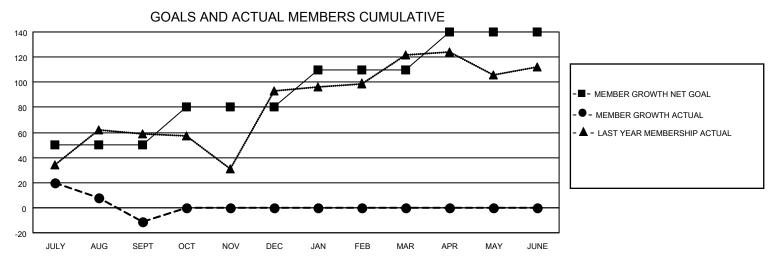

## MONTHLY MEMBERSHIP PROGRESS REPORT

LOCATION INDIA District 316 G Results as of: 9/30/2021

| Clubs                 |               |           |               | Members               |                        |                         |                                                    |
|-----------------------|---------------|-----------|---------------|-----------------------|------------------------|-------------------------|----------------------------------------------------|
| RESULTS FOR 2021-2022 |               |           |               | RESULTS FOR 2021-2022 |                        |                         |                                                    |
| QUARTER               | NEW CLUB GOAL | NEW CLUBS | DROPPED CLUBS | QUARTER MEME          | BER GROWTH NET<br>GOAL | MEMBER GROWTH<br>ACTUAL | DROPPED<br>MEMBERS ACTUAL<br>(including transfers) |
| JULY/AUG/SEPT         | 1             | 0         | 3             | JULY/AUG/SEPT         | 50                     | 66                      | 77                                                 |
| OCT/NOV/DEC           | 1             | 0         | 0             | OCT/NOV/DEC           | 30                     | 0                       | 0                                                  |
| JAN/FEB/MAR           | 0             | 0         | 0             | JAN/FEB/MAR           | 30                     | 0                       | 0                                                  |
| APR/MAY/JUNE          | 0             | 0         | 0             | APR/MAY/JUNE          | 30                     | 0                       | 0                                                  |